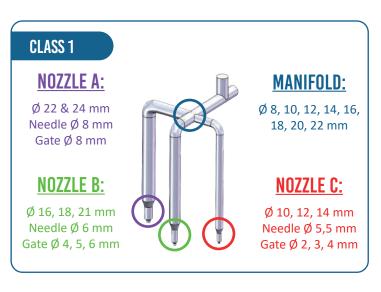

## **MODULFLOW**

Designed to provide high performance injection in a compact environment. MODULFLOW is available in 2 sizes: Class 1 & Class 2.