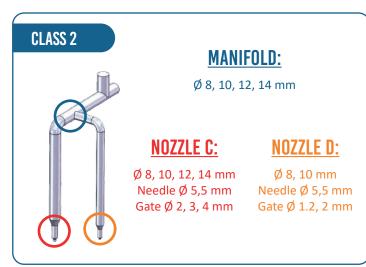

## **MODULFLOW**

Designed to provide high performance injection in a compact environment. MODULFLOW is available in 2 sizes: Class 1 & Class 2.