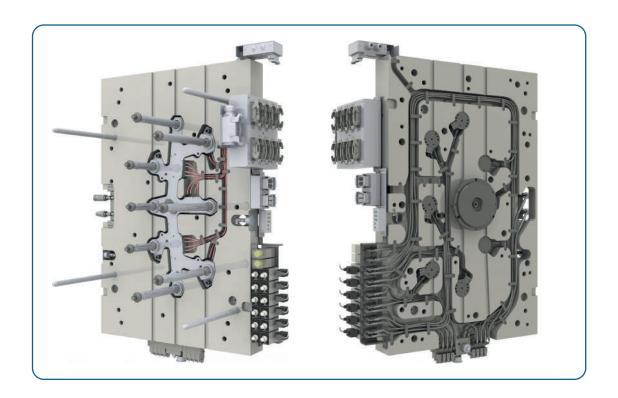

## **MODULFLOW**

Hot half solution for plug & play and sequential hot runner systems. Modulflow is a self-contained third part of the mold which includes the mechanical, thermal and hydraulic / pneumatic components.

## **MODULFLOW**

Designed to provide high performance injection in a compact environment. MODULFLOW is available in 2 sizes: Class 1 & Class 2.