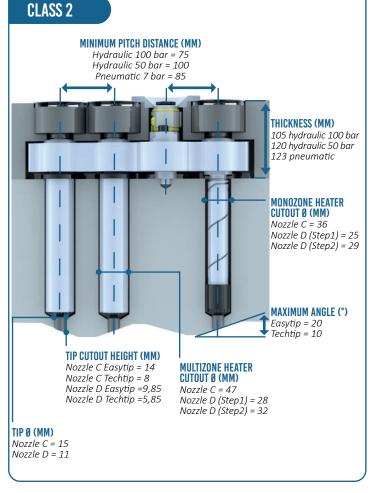

## **MODULFLOW**

Designed to provide high performance injection in a compact environment. MODULFLOW is available in 2 sizes: Class 1 & Class 2.