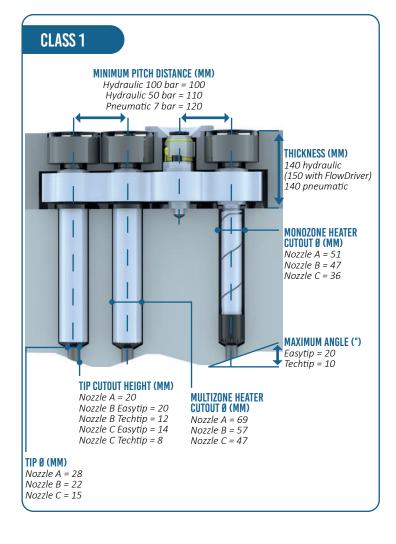

## **PRODUCT HIGHLIGHTS**

- **✓ Compact thickness** : 105 mm to 150 mm (4.134" to 5.905") with clamping plate included and maximum mold support
- No cooling required on hot half plates
- Protected and separated electric and hydraulic components
- Nozzle tip, valve pin and bushing indexed (will always be in accurate position)
- High performance tip technology for aesthetical or glass fiber reinforced parts
- Available in hydraulic 100 bar, 50 bar and pneumatic
- Easy assembly and maintenance including guide pins
- Cylinders are in-line with nozzles