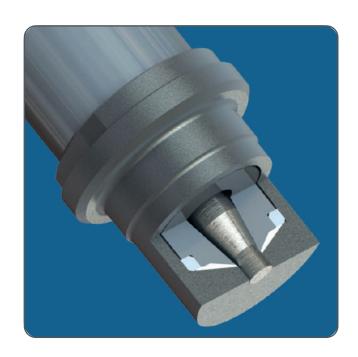

## **OPTION 2**

Progressive gate tip technology (not available for color change).

**OPENING START:** Slow flow

MIDDLE STROKE: Medium flow

**FULL STROKE:** Full flow

CYLINDRICAL GATE CLOSING:

Long life, perfect gate quality and guided needle