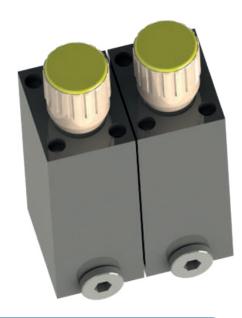

### **OPTION 1**

Individual gate speed opening control by high precision hydraulic Flow Control device.