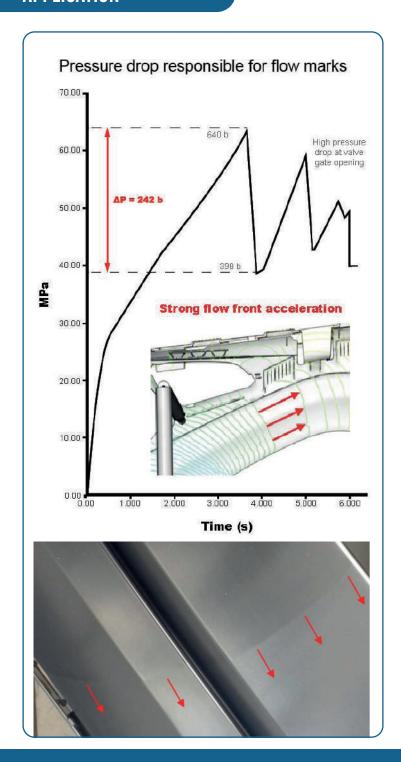

## **FLOW CONTROL**

### **PRODUCT HIGHLIGHTS**

- Does not require any complex and expensive external device/option (available on valve gated product ranges)
- Allows efficient control over flow marks
- Progressive gate opening is available only for easytip for PP based applications (diam: 4 mm only)
- Cost effective hydraulic solution
- 2 100% embedded on the hot runner system

#### **APPLICATION**







# FLOW CONTROL

### **OPTION 1**

Individual gate speed opening control by high precision hydraulic Flow Control device.





## **OPTION 2**

Progressive gate tip technology (not available for color change).



**OPENING START:** Slow flow



MIDDLE STROKE: Medium flow



**FULL STROKE:** Full flow



CYLINDRICAL GATE CLOSING:

Long life, perfect gate quality and guided needle