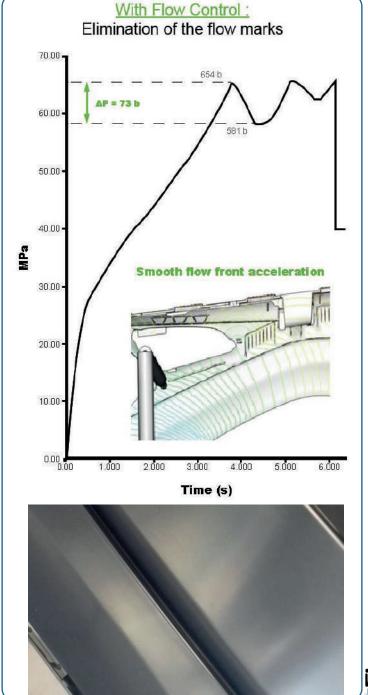

## **FLOW CONTROL**

### **PRODUCT HIGHLIGHTS**

- Does not require any complex and expensive external device/option (available on valve gated product ranges)
- Allows efficient control over flow marks
- Progressive gate opening is available only for easytip for PP based applications (diam: 4 mm only)
- Cost effective hydraulic solution
- 2 100% embedded on the hot runner system

#### **APPLICATION**







# FLOW CONTROL

### **OPTION 1**

Individual gate speed opening control by high precision hydraulic Flow Control device.





## **OPTION 2**

Progressive gate tip technology (not available for color change).



**OPENING START:** Slow flow



MIDDLE STROKE: Medium flow



**FULL STROKE:** Full flow



CYLINDRICAL GATE CLOSING:

Long life, perfect gate quality and guided needle