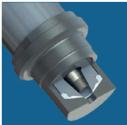

## **OPTION 2**

Progressive gate tip technology (not available for color change).

**OPENING START:** Slow flow

MIDDLE STROKE: Medium flow

**FULL STROKE:** Full flow

CYLINDRICAL GATE CLOSING:

Long life, perfect gate quality and guided needle