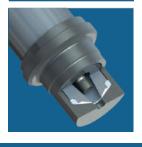

## **OPTION 2**

Progressive gate tip technology (not available for color change).

**OPENING START:** Slow flow

MIDDLE STROKE: Medium flow

**FULL STROKE:** Full flow

CYLINDRICAL GATE CLOSING:

Long life, perfect gate quality and guided needle