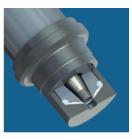

## **OPTION 2**

Progressive gate tip technology (not available for color change).

**OPENING START:** Slow flow

MIDDLE STROKE: Medium flow

**FULL STROKE:** Full flow

CYLINDRICAL GATE CLOSING:

Long life, perfect gate quality and guided needle