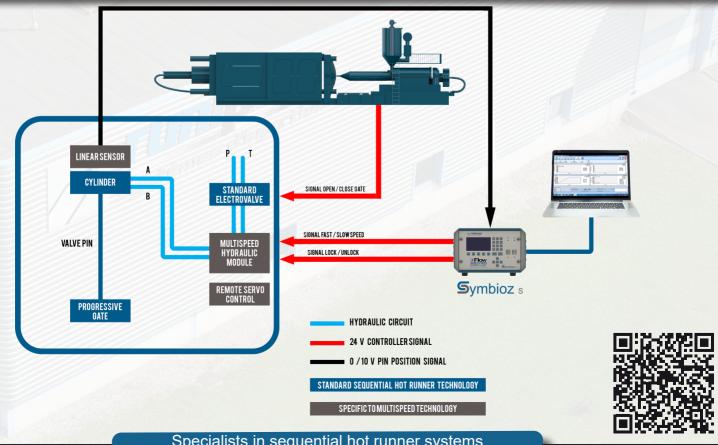

## **Product Highlights**

- Symbioz S multispeed valve pin controller for Runipsys patented Flow Driver technology
- Designed to be used in parallel with existing valve gate controllers and only control Flow Driver functions
- Can be used as a stand alone valve gate controller
- Controls the latest Flow Driver functions:
  - Lock/unlock during opening & closing
  - Fast/slow
- Up to 16 valve gate control signals available
- Intuitive Flow Driver specific programming through pc software: win is'tech.(see reverse)
- Pc is not required for operation and can be removed after process parameters are set
- Internal memory can store up to 48 different mold process settings
- Process data monitoring and shot data storage is possible through permanent PC connection
- No injection molding machine connection needed
- Remote access and control through pc connection (from outside the plant, including by runipsys)

Symbioz S controller drives the latest Flow Driver technology

Flow Driver sequential controller: Symbioz S.

## Symbioz S controller drives the latest Flow Driver technology