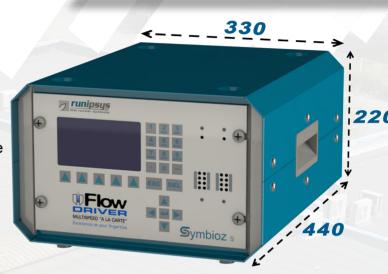

# SYMBIOZ,S

Flow Driver sequential controller: Symbioz S.

Symbioz S controller drives the latest Flow Driver technology

Flow Driver sequential controller: Symbioz S.

## Symbioz S controller drives the latest Flow Driver technology