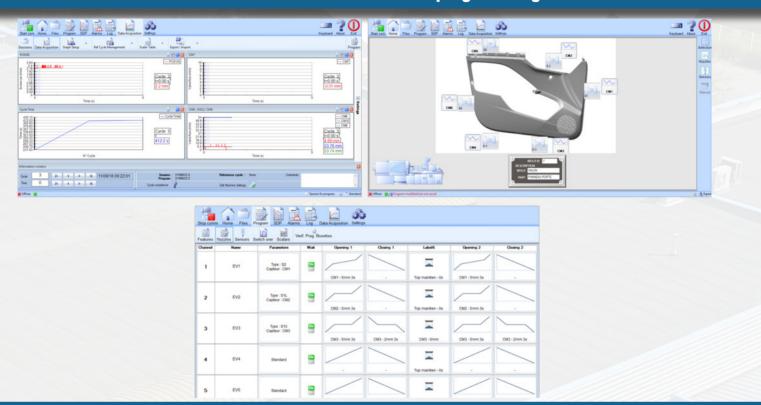

Flow Driver functions:
  - Lock/unlock during opening & closing
  - Fast/slow
- Up to 16 valve gate control signals available
- Intuitive Flow Driver specific programming through pc software: win is'tech.(see reverse)
- Pc is not required for operation and can be removed after process parameters are set
- Internal memory can store up to 48 different mold process settings
- Process data monitoring and shot data storage is possible through permanent PC connection
- No injection molding machine connection needed
- Remote access and control through pc connection (from outside the plant, including by runipsys)

Symbioz S controller drives the latest Flow Driver technology







Flow Driver sequential controller: Symbioz S.



### Intuitive WIN IS'TECH for Flow Driver PC programming software



## Symbioz S controller drives the latest Flow Driver technology