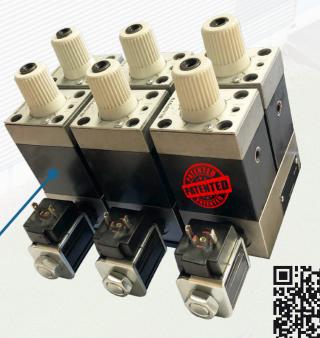

## **Product Highlights**

- Symbioz S multispeed valve pin controller for Runipsys patented Flow Driver technology
- Designed to be used in parallel with existing valve gate controllers and only control Flow Driver functions
- Can be used as a stand alone valve gate controller
- Controls the latest Flow Driver functions:
  - Lock/unlock during opening & closing
  - Fast/slow
- Up to 16 valve gate control signals available
- Intuitive Flow Driver specific programming through pc software: win is'tech.(see reverse)
- Pc is not required for operation and can be removed after process parameters are set
- Internal memory can store up to 48 different mold process settings
- Process data monitoring and shot data storage is possible through permanent PC connection
- No injection molding machine connection needed
- Remote access and control through pc connection (from outside the plant, including by runipsys)

Symbioz S controller drives the latest Flow Driver technology

Flow Driver sequential controller: Symbioz S.

## Symbioz S controller drives the latest Flow Driver technology