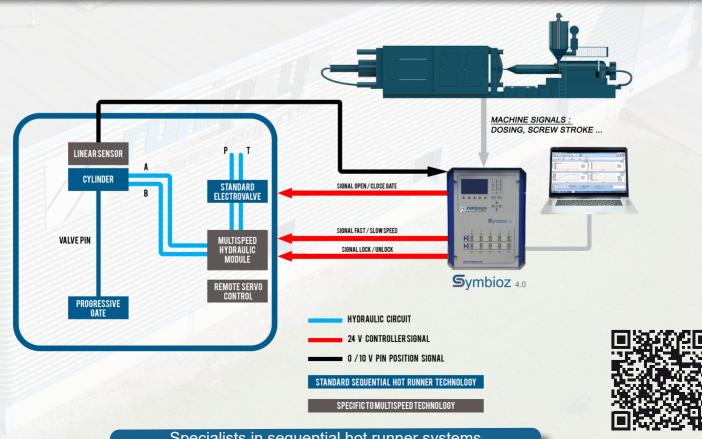

# SYMBIOZ,4.0

Flow Driver sequential controller: Symbioz 4.0.

Symbioz 4.0 controller drives the latest Flow Driver technology

Flow Driver sequential controller: Symbioz 4.0.