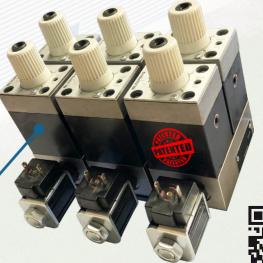

Symbioz 4.0 controller drives the latest Flow Driver technology

Flow Driver sequential controller: Symbioz 4.0.

## Symbioz S controller drives the latest Flow Driver technology