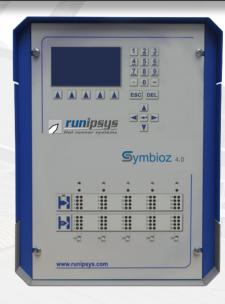

# SYMBIOZ,4.0

Flow Driver sequential controller: Symbioz 4.0.

Symbioz 4.0 controller drives the latest Flow Driver technology

Flow Driver sequential controller: Symbioz 4.0.