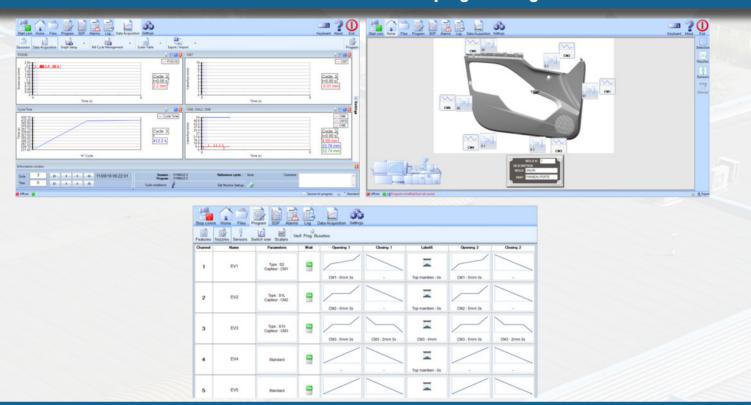

ty to trigger machine switchover by mold sensor events
- Up to 20 valve gate control signals available
- Reads valve pin position signals
- Reads injection molding machine signals (start of injection, switchover, screw position, dosing signal)
- Reads mold sensors (pressure and temperature sensors)
- Records complete cycle and sensor information for enhanced quality and problem diagnosis Intuitive user interface with win is'tech psp software
- Multivariate process monitoring for automated quality control
- Remote access and control through pc connection (from outside the plant, including by Runipsys)







Symbioz 4.0 controller drives the latest Flow Driver technology



Flow Driver sequential controller: Symbioz 4.0.



### Intuitive WIN IS'TECH for Flow Driver PC programming software



## Symbioz S controller drives the latest Flow Driver technology