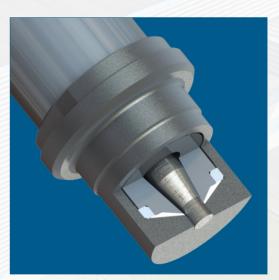

#### Cylindrical gate clossing :

- Long life
- Perfect gate quality
- Guided needle