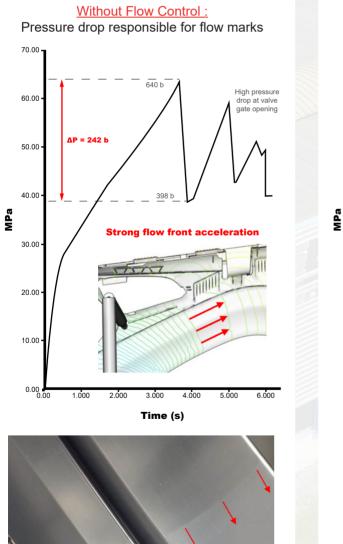

# Hot runner systems

Option 1 : individual gate speed opening control using the high precision hydraulic Flow Control device

**Option 2 : progressive gate tip technology (not available for color change)** 