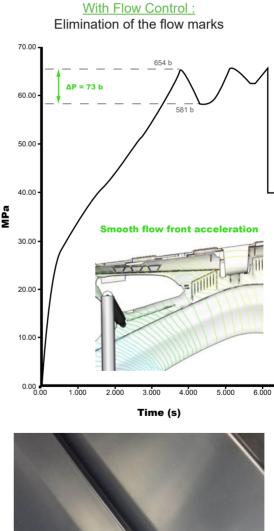

# Hot runner systems

Option 1 : individual gate speed opening control using the high precision hydraulic Flow Control device

**Option 2 : progressive gate tip technology (not available for color change)** 