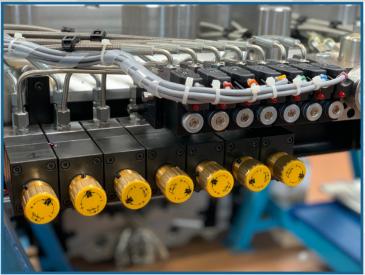

# Hot runner systems

Option 1 : individual gate speed opening control using the high precision hydraulic Flow Control device

**Option 2 : progressive gate tip technology (not available for color change)** 